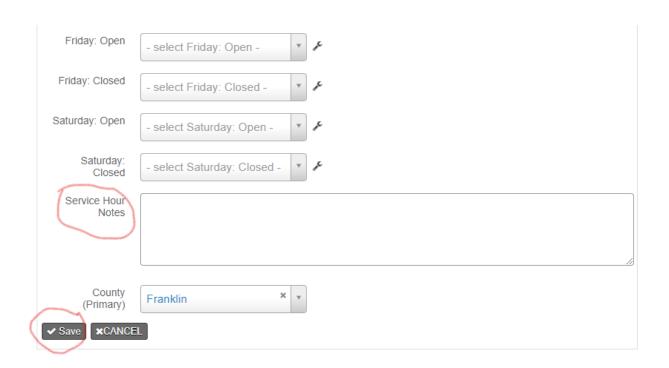

| ø <sup>€</sup> |
| Tuesday: Open        | 8:30 AM                   | ж | ۳ | <sub>p</sub> c |
| Tuesday: Closed      | 5:00 PM                   | × | ۳ | <sub>p</sub> c |
| Wednesday:<br>Open   | - select Wednesday: Op    |   | ۳ | <sub>p</sub> C |
| Wednesday:<br>Closed | - select Wednesday: Clo   | - | ۳ | <sub>p</sub> c |
| Thursday: Open       | - select Thursday: Open - |   | ۳ | <sub>p</sub> c |
| Thursday:<br>Closed  | - select Thursday: Closed | - | ۳ | <sub>p</sub> c |
| Friday: Open         | - select Friday: Open -   |   | ٧ | <sub>p</sub> c |
| Friday: Closed       | - select Friday: Closed - |   | ۳ | <sub>p</sub> c |
| Saturday: Open       | - select Saturday: Open - |   | ۳ | <sub>p</sub> c |
| Saturday:<br>Closed  | - select Saturday: Closed | - | ۳ | <sub>p</sub> c |