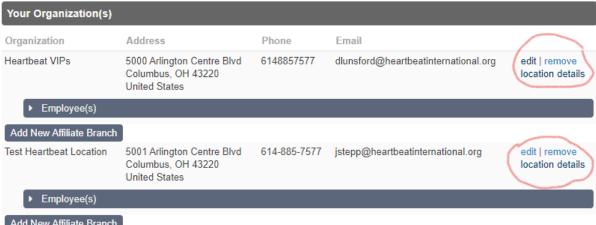

## **Updating Your Office Hours**

- 1. Login here.
- 2. If everything is working properly, you should immediately see your Dashboard.
- 3. Under "Your Organizations," click "location details."
- 4. Update your hours in the new format.
- 5. Record any special considerations such as lunch break, open certain weekends, etc in the "Service Hour Notes" section.
- 6. Click Save.
- 7. Repeat the process until all the locations have been updated.

## Dashboard - Julie Stepp

Security Warning The CiviCRM debug log should not be downloadable. Read more about this warning View details and manage alerts



Add New Affiliate Branch



| Sunday: Open         | Closed                    | × | ۳ | <sub>p</sub> c |
|----------------------|---------------------------|---|---|----------------|
| Sunday: Closed       | Closed                    | × | ۳ | <sub>p</sub> c |
| Monday: Open         | 9:00 AM                   | × | ۳ | <sub>p</sub> C |
| Monday: Closed       | 5:00 PM                   | ж | ۳ | ø <sup>€</sup> |
| Tuesday: Open        | 8:30 AM                   | ж | ۳ | <sub>p</sub> c |
| Tuesday: Closed      | 5:00 PM                   | × | ۳ | <sub>p</sub> c |
| Wednesday:<br>Open   | - select Wednesday: Op    |   | ۳ | <sub>p</sub> C |
| Wednesday:<br>Closed | - select Wednesday: Clo   | - | ۳ | <sub>p</sub> c |
| Thursday: Open       | - select Thursday: Open - |   | ۳ | <sub>p<